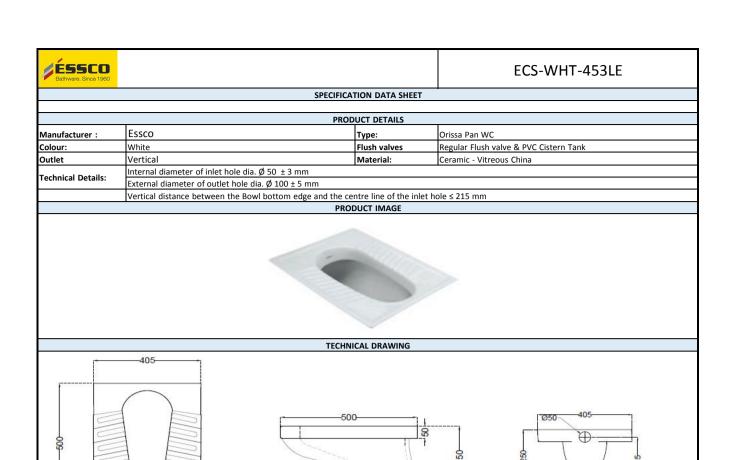

SIDE VIEW

BACK VIEW

## All technical dimensions are in accordance to Bureau of Indian Standards

TOP VIEW

DISCLAIMER: Our every effort has been made to ensure factual accuracy, the information presented subject to changes due to requirements in different sites, markets and/ or countries. All dimensions are in mm (Tolerance ± 5 MM). Jaquar reserves the right to make the necessary amendments at any time without prior notice.